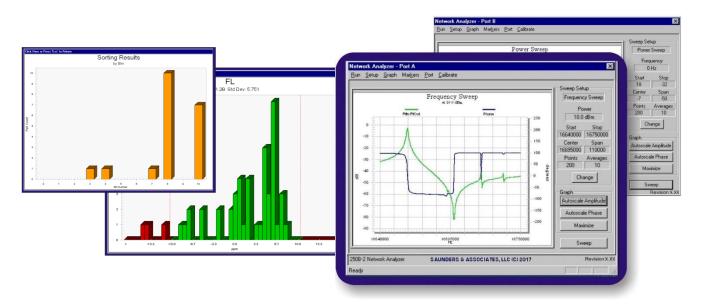

al measurement speed is 1.5 times faster than S&A 250B-1



SPECIFICATIONS

**Frequency Range:** 

**Frequency Correlation:** 

**Crystal Power:** 

Channels:

**Controller Requirements:** 

15 KHz to 220 MHz

± 1 ppm\* at series (typical)

100 pW to 1000 uW (1 MHz to 50 MHz) 1 nW to 500 uW (>50 MHz)

Two

Windows XP Pro<sup>®</sup> (32-bit) with Intel uP and PCIe slot -or-Windows 10 Pro<sup>®</sup> (64-bit) with Intel uP and PCIe slot

\* Proprietary measurement and calibration algorithms provide correlation to industry standard crystal measurement equipment.

## **SAUNDERS & ASSOCIATES, LLC**

2520 E. Rose Garden Lane - Phoenix, Arizona 85050 USA (602) 971-9977 FAX (602) 971-5522 E-Mail sales@saunders-assoc.com - World Wide Web http://www.saunders-assoc.com

## **GRAPHICAL DISPLAYS**





## **SAUNDERS & ASSOCIATES, LLC**