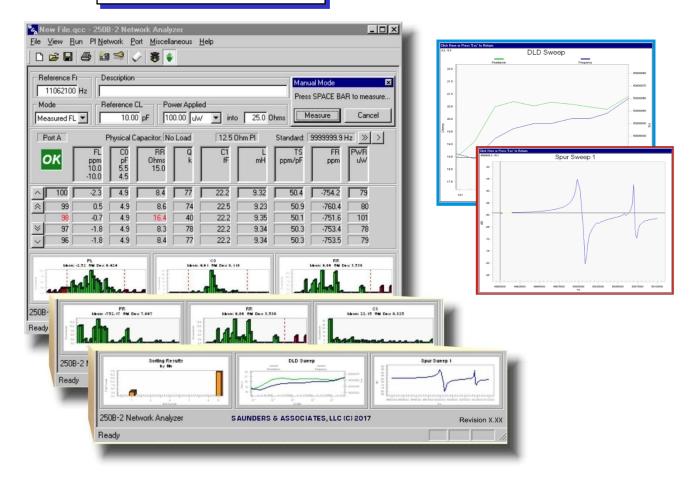

## 250B-2 NETWORK ANALYZER

- High speed computer controlled network analyzer
- PCle Bus
- Card is one half the length of S&A 250B-1
- Fully featured graphical software for quartz crystal, ceramic resonator and network analyzer measurements
- Extensive drive level dependency measurements at 5 ms per point
- Over 50 different crystal parameter measurements
- Precision FL measurements
- Multiple spurious sweeps
- Test fixtures available for SMD, leaded, blank, and low frequency crystals
- Custom integration with OLE
- Typical measurement speed is 1.5 times faster than S&A 250B-1

## **GRAPHICAL DISPLAYS**